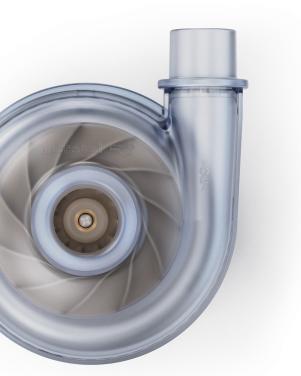

### Radial Blowers I U-Line

Maximum performance in the smallest of spaces, efficient, durable and quiet. For demanding suction, vacuum and pressure applications and especially ventilator applications with highly dynamic operating modes.